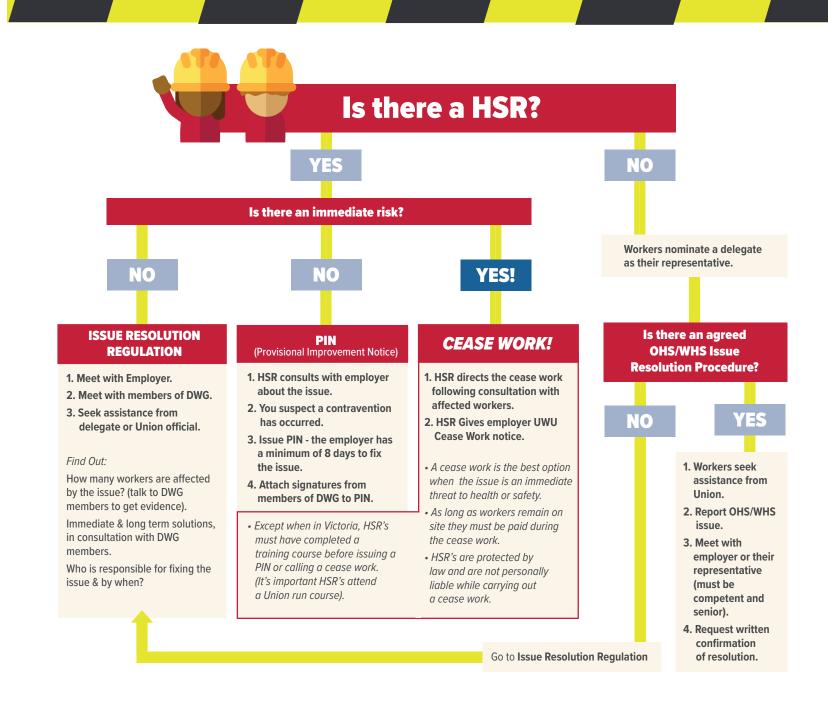

**TAKING ACTION: HEALTH & SAFETY** 



# What about WorkSafe & ComCare?

### When a PIN is disputed

## Inspector Required to Attend Workplace

The employer can challenge a PIN within 7 days and a WorkSafe or ComCare inspector will attend. Make sure the inspector meets with relevant HSR first.

An inspector can be asked to intervene if a matter is not resolved under the Issue Resolution Regulation or when there is a cease work.

#### Not happy with result?

HSR and/or workers can lodge internal review application within 14 days of inspectors decision. Applications lodged by HSRs should also be signed by workers in support of action.



UNITED Za workers union <

#### Authorised by Caterina Cinanni, Member Power Director, United Workers Union, 833 Bourke Street, Docklands, VIC 3008